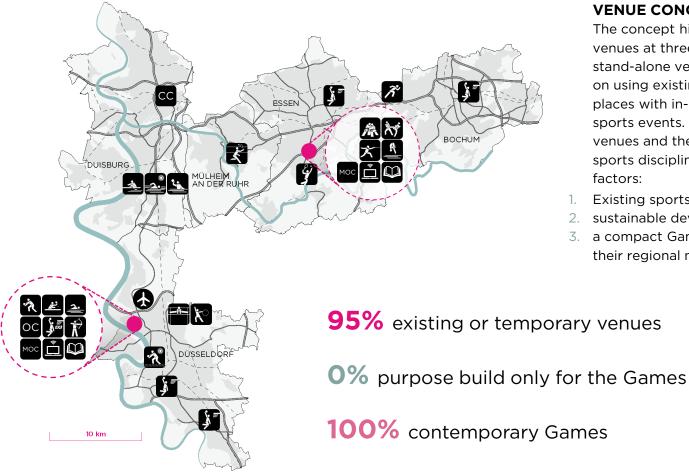

## **VENUE CONCEPT**

The concept hinges on 21 competition venues at three main clusters plus a few stand-alone venues and relies exclusively on using existing and temporary facilities in places with in-depth experience of hosting sports events. The selection of competition venues and the respective locations of each sports discipline was based on three key factors:

- Existing sports expertise, 1.
- 2. sustainable development, and
- a compact Games footprint despite 3. their regional nature.

RHINE-RUHR 2025 FISU WORLD UNIVERSITY GAMES