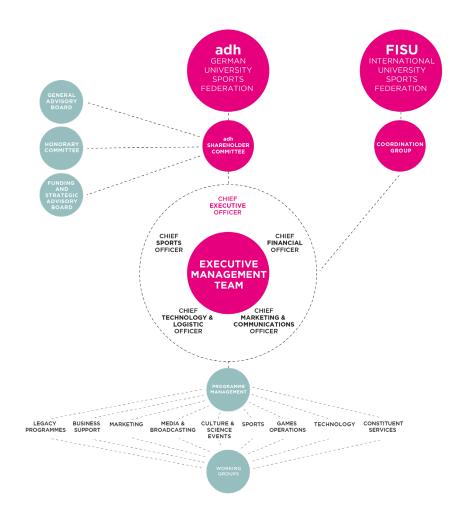

# LEGAL STRUCTURE

The Local Organizing Committee (LOC) for the Rhine-Ruhr 2025 FISU World University Games will be established as a non-profit limited liability company under German law (gGmbH) and is therefore an independent legal entity in its own right. With the adh as the only shareholder in the company, the legal structure of a gGmbH best fits the requirements as regards the necessary organizational structure of the LOC and enables it to respond flexible to changes and the possible need for future adjustments of the structure.

The LOC will be headed by a managing director, the Chief Executive Officer (CEO). The CEO will be responsible for coordinating and guiding the Executive Management Team, which will also include experts in Financing, Marketing, Sports and Technology. The CEO will head all operating activities and will report regularly to the adh Shareholder Committee on the project's current status. The following committees and bodies will support the LOC in planning the Rhine-Ruhr 2025 FISU World University Games in specific fields such as financing, legal issues, political and business networking, and sustainability, and guarantee professional interaction between the stakeholders involved in the Games.