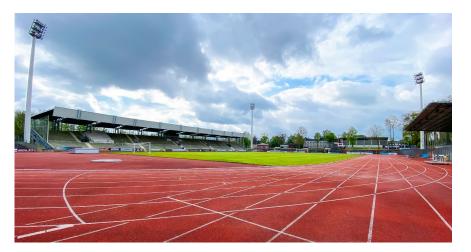

### BOCHUM

During the 2025 FISU World University Games the city of Bochum will host two different sports. The track and field competitions will take place in the Lohrheidestadion and some of the preliminary round matches of the Basketball tournament will be played at the Rundsporthalle.

| SPORT      | COMPETITION VENUE | CAPACITY | CONSTRUCTION STATUS         |
|------------|-------------------|----------|-----------------------------|
| Athletics  | Lohrheidestadion  | 17,000   | Existing / perm. works req. |
| Basketball | Rundsporthalle    | 900      | Existing                    |