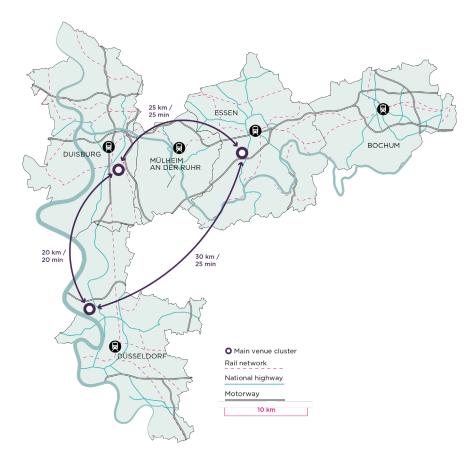

## **OVERALL TRANSPORTATION CONCEPT**

All the athletes, officials and guests will stay in hotels in the host cities. The athletes and officials will be accommodated in hotels that are as close to the relevant training and competition grounds as possible to reduce travel distances and times wherever feasible. In this regard, three accommodation clusters have been defined:

> SOUTH CLUSTER: DÜSSELDORF
> CENTRAL CLUSTER: DUISBURG AND MÜLHEIM AN DER RUHR
> NORTH CLUSTER: ESSEN AND BOCHUM

Each cluster consists of the respective venues and the hotels assigned to them. This cluster-based form of accommodations will serve to guarantee smooth, economic and ecological transportation. There will be two supra-ordinated hubs at Messe Düsseldorf and Messe Essen. These central units will house the administrative and other core functions and act as distributors for the individual FISU World University Games venues and the hotels. There will be a regular direct shuttle service for the duration of the FISU World University Games between the two hubs and the other core venues.