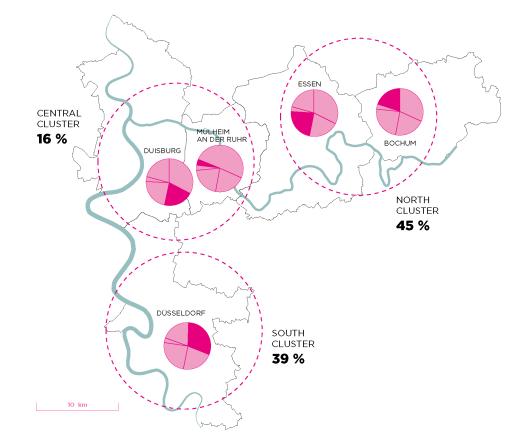

## **OVERALL TRANSPORTATION CONCEPT**

All the athletes, officials and guests will stay in hotels in the host cities. The athletes and officials will be accommodated in hotels that are as close to the relevant training and competition grounds as possible to reduce travel distances and times wherever feasible. In this regard, three accommodation clusters have been defined:

> SOUTH CLUSTER: DÜSSELDORF
> CENTRAL CLUSTER: DUISBURG AND MÜLHEIM AN DER RUHR
> NORTH CLUSTER: ESSEN AND BOCHUM

Each cluster consists of the respective venues and the hotels assigned to them. This cluster-based form of accommodations will serve to guarantee smooth, economic and ecological transportation. There will be two supra-ordinated hubs at Messe Düsseldorf and Messe Essen. These central units will house the administrative and other core functions and act as distributors for the individual FISU World University Games venues and the hotels. There will be a regular direct shuttle service for the duration of the FISU World University Games between the two hubs and the other core venues.