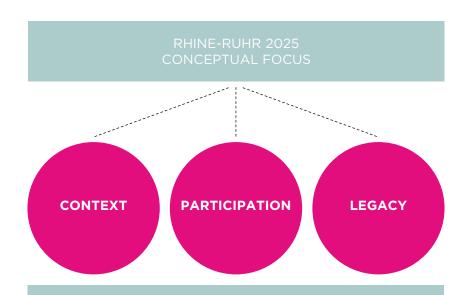

The plan of FISU, adh and the Rhine-Ruhr region is to jointly advance the FISU World University Games format, focusing on the following three conceptual pillars:

- 1. Incorporation into the local context and boosting regional development
- 2. Participation of students, universities, and young people
- 3. Social, economic, and ecological legacy

Hosting the 2025 FISU World University Games is considered a key stimulus in the transformation process – one that fits the region's context, has the potential to activate the expertise of universities, educational institutions and the local economy, and creates a positive long-term impact for society.

The hosting concept of the Rhine-Ruhr 2025 FISU World University Games builds on the local context of the region, leaving a positive legacy for the region, the cities, its citizens and beyond. Long-term benefits will be achieved in the following areas and issues: