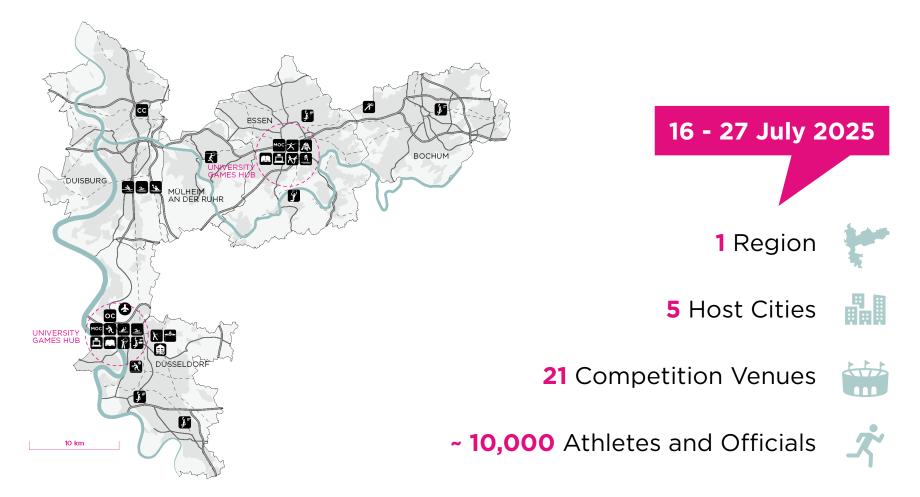

# SPORTS PROGRAMME

The Rhine-Ruhr 2025 FISU World University Games will take place over a period of 12 days, starting with the opening ceremony on Wednesday 16 July and ending with the closing ceremony on Sunday 27 July. The main emphasis of the 12-day event will be on the two event weekends as they appeal most to spectators and thus have the greatest potential for showcasing the FISU World University Games. The concept of multi-sports venues and the regional clusters of existing sports venues offer several tangible advantages. Firstly, it fosters international interaction and interdisciplinary contacts among the athletes and secondly gives fans and spectators an opportunity to enjoy several different sports and competitions within a single day without much need for travel.

## **VENUE CONCEPT**

The concept hinges on 21 competition venues at three main clusters plus a few stand-alone venues and relies exclusively on using existing and temporary facilities in places with in-depth experience of hosting sports events. The selection of competition venues and the respective locations of each sports discipline was based on three key factors:

## DÜSSELDORF

During the 2025 FISU World University Games, Düsseldorf will act as the competition venue for eight different sports. The Arena Park with the Merkur Spiel-Arena and the two halls of the adjacent Messe Düsseldorf will be one of the main hubs of the Games.

### ESSEN

The city of Essen will host competitions of six different sports during the event. With the Taekwondo, Fencing, Judo and Diving competitions held in the Gruga-Complex, Essen is home of another main hub of the 2025 FISU World University Games.

### DUISBURG

After successfully hosting the 1989 Universiade, Duisburg will be home to the Water Polo, Rowing, and Marathon Swimming competitions during the 2025 FISU World University Games.

| SPORT                            | COMPETITION VENUE          | CAPACITY          | CONSTRUCTION STATUS |
|----------------------------------|----------------------------|-------------------|---------------------|
| Rowing<br>Swimming<br>(Marathon) | Regatta course<br>Duisburg | 2,000<br>(+6,000) | Existing            |
| Water Polo                       | ASC Duisburg               | 800               | Existing            |
| Water Polo                       | DSV 98                     | 250               | Existing            |

## MÜLHEIM AN DER RUHR

Mülheim an der Ruhr is home to the German Badminton Federation and is thus superbly equipped to host the 2025 FISU World University Games Badminton tournament. Experienced operators and the local fan base ensure a great basis for the professional organization of the tournament and a full house of spectators.

### BOCHUM

During the 2025 FISU World University Games the city of Bochum will host two different sports. The track and field competitions will take place in the Lohrheidestadion and some of the preliminary round matches of the Basketball tournament will be played at the Rundsporthalle.