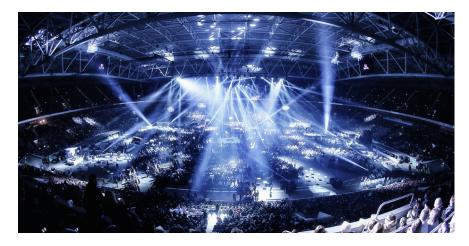

#### **OPENING CEREMONY**

The opening ceremony will be held in Düsseldorf at the Merkur Spiel-Arena. Thanks to its fit-out as well as the broad and excellent experience there in hosting major events of all kinds, the multipurpose arena offers ideal conditions for realizing this special item on the FISU World University Games agenda. The multipurpose arena can seat up to 54,600 spectators, who can follow events from two tiers of seats. The roof of the arena requires only 30 minutes to close - it then lets no light in - meaning that the open stadium can be transformed into a closed hall very easily, creating a unique ambiance during cultural events.